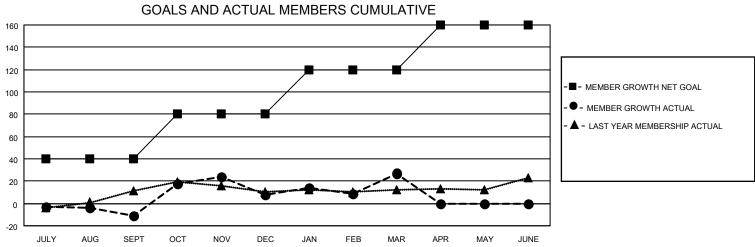

## MONTHLY MEMBERSHIP PROGRESS REPORT

|                       | MC            | ONTHLY    | MEMBERSH      | IIP PROGRE            | SS REPOR               | र।                                                                                                    |                                                    |
|-----------------------|---------------|-----------|---------------|-----------------------|------------------------|-------------------------------------------------------------------------------------------------------|----------------------------------------------------|
| LOCATION CONNECTICUT  |               |           | Distri        | ct 23 B               |                        | Results as of: 3/31/2023                                                                              |                                                    |
| Clubs                 |               |           |               | Members               |                        |                                                                                                       |                                                    |
| RESULTS FOR 2022-2023 |               |           |               | RESULTS FOR 2022-2023 |                        |                                                                                                       |                                                    |
| QUARTER               | NEW CLUB GOAL | NEW CLUBS | DROPPED CLUBS | QUARTER MEM           | BER GROWTH NET<br>GOAL | MEMBER GROWTH<br>ACTUAL                                                                               | DROPPED<br>MEMBERS ACTUAL<br>(including transfers) |
| JULY/AUG/SEPT         | 0             | 0         | 0             | JULY/AUG/SEPT         | 40                     | 32                                                                                                    | 42                                                 |
| OCT/NOV/DEC           | 0             | 1         | 0             | OCT/NOV/DEC           | 40                     | 64                                                                                                    | 43                                                 |
| JAN/FEB/MAR           | 1             | 1         | 0             | JAN/FEB/MAR           | 40                     | 82                                                                                                    | 60                                                 |
| APR/MAY/JUNE          | 0             | 0         | 0             | APR/MAY/JUNE          | 40                     | 0                                                                                                     | 0                                                  |
| 1.2                   |               |           |               |                       |                        | -■- CURRENT YEAR GOALS FOR NEW CLUBS -●- CURRENT YEAR ACTUAL NEW CLUBS -▲- LAST YEAR ACTUAL NEW CLUBS |                                                    |
| 0.8                   |               |           |               |                       |                        |                                                                                                       |                                                    |
| O JULY AL             |               |           | JAN FEB       | MAR APR               | MAY JUNE               |                                                                                                       |                                                    |
| 160                   |               |           |               |                       |                        |                                                                                                       |                                                    |
| 140                   |               |           |               |                       |                        |                                                                                                       |                                                    |